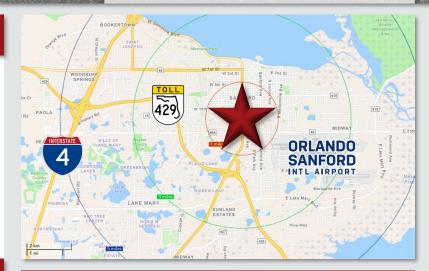

# LOCATION DETAILS

Situated on the corner of W 22nd St and S French Ave, with a traffic count of 27,500 VPD. Just south of Historic Downtown Sanford and less than 3 miles from Orlando Sanford International Airport. Conveniently located less than 5 minutes from SR-417 and under 10 minutes from the SR-429/I-4 interchange, offering easy access across Central Florida.