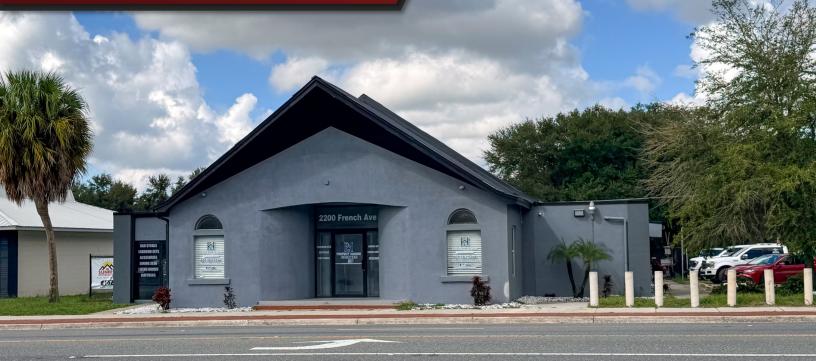

# **Downtown Sanford Office/ Retail Spaces**

2200 S French Ave. Sanford, FL 32771

# LOCATION DETAILS

Situated on the corner of W 22nd St and S French Ave, with a traffic count of 27,500 VPD. Just south of Historic Downtown Sanford and less than 3 miles from Orlando Sanford International Airport. Conveniently located less than 5 minutes from SR-417 and under 10 minutes from the SR-429/I-4 interchange, offering easy access across Central Florida.