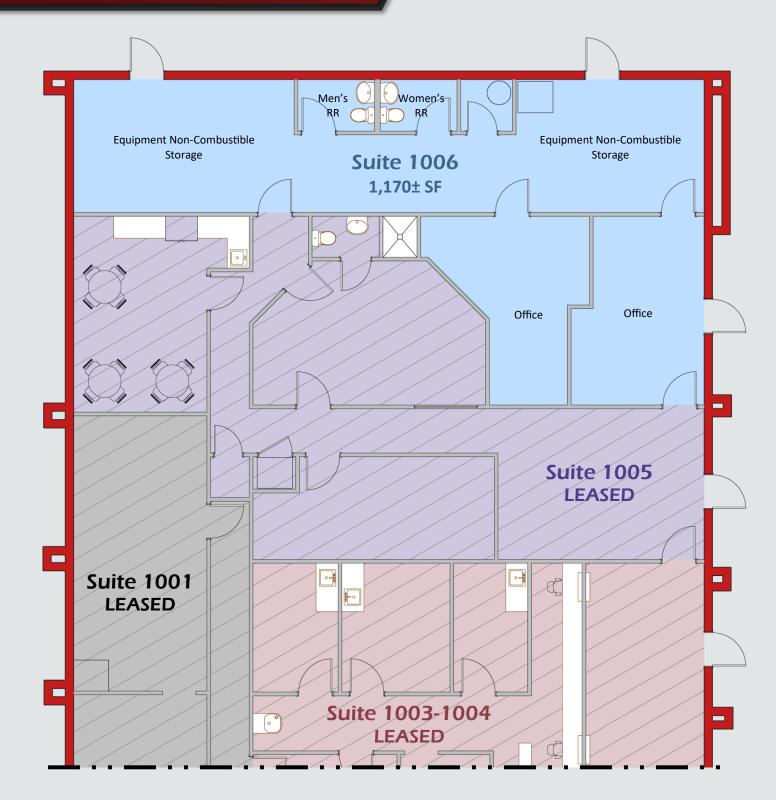

#### 2nd Generation Spaces Available Now:

- Ste. 1005:
- ±1,320 SF
- Ste. 1006:
- ±1,170 SF
- 13 Shared parking spaces with additional overflow parking also available
- **Electric included**