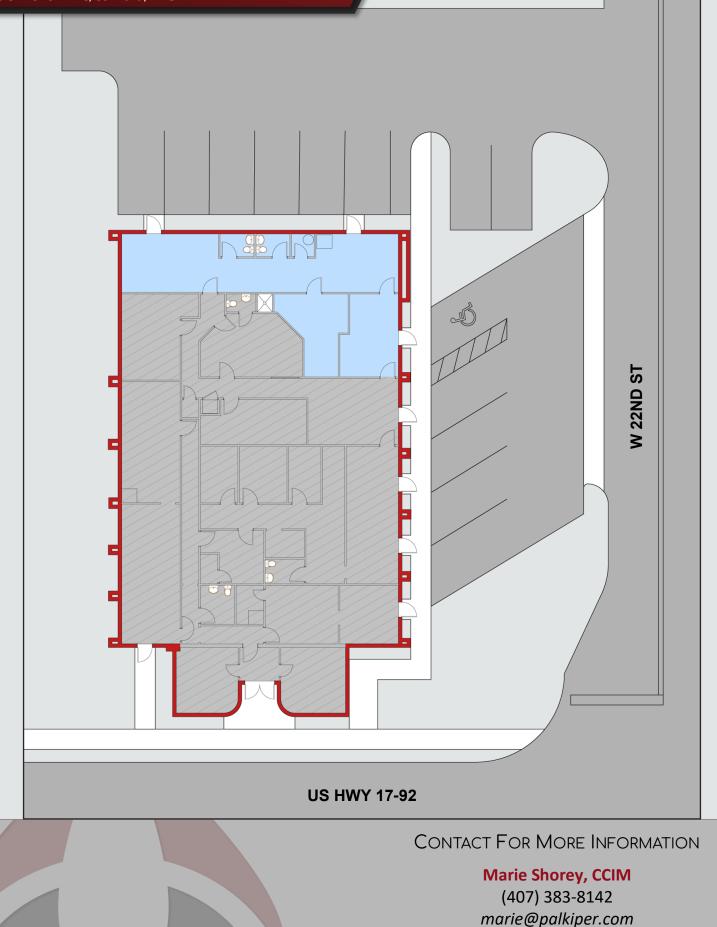

#### 2nd Generation Spaces Available Now:

- Ste. 1005:
- ±1,320 SF
- Ste. 1006:
- ±1,170 SF
- 13 Shared parking spaces with additional overflow parking also available
- **Electric included**

### **CONTACT FOR MORE INFORMATION**

**Marie Shorey, CCIM** (407) 383-8142 marie@palkiper.com

Palkiper has made every effort to obtain the information regarding this property from sources deemed reliable. However, we cannot warrant the complete accuracy thereof subject to errors, omissions, change of price, rental, or other conditions, prior sale, lease or financing or withdrawal without notice. Licensed Real Estate Broker